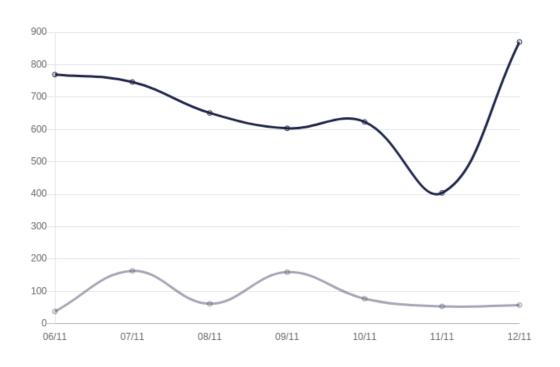

Active 4K+ / 5K+ 0 / 0

Traffic Stats 

■ Valid ■ Blocked

Login Stats 

Valid Blocked

Insufficient Data to make a chart.

UPTIME ODWN

This report covers stats for the last 7 days and shows you an overview of everything we've done to keep your website safe and secure.