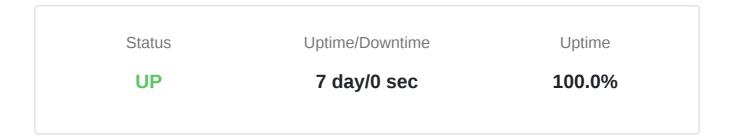

#### **UPTIME**

Current state: UP

Uptime Rate: 100.0%

Always keep your Core, Plugins and Themes updated to their Latest Version

| Core Updates | Plugin Updates | Theme Updates |  |
|--------------|----------------|---------------|--|
| 0            | 10             | 2             |  |